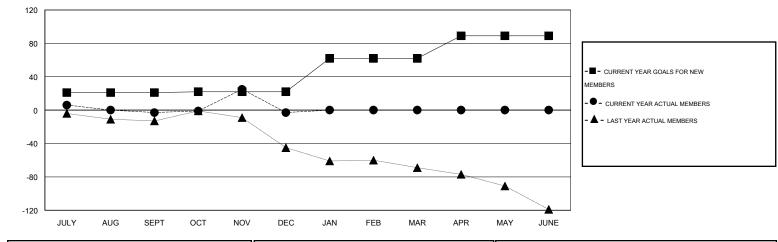

## LOCATION AUSTRALIA

GMT CA 7

|               |                  | Clubs             |                  |                  | Members               |                    |                                     |                    |                  |
|---------------|------------------|-------------------|------------------|------------------|-----------------------|--------------------|-------------------------------------|--------------------|------------------|
|               | RESU             | LTS FOR 2016-2017 |                  |                  | RESULTS FOR 2016-2017 |                    |                                     |                    |                  |
| QUARTER       | NEW CLUB<br>GOAL | NEW CLUBS         | DROPPED<br>CLUBS | NET<br>GAIN/LOSS | QUARTER               | NEW MEMBER<br>GOAL | CHARTER AND<br>NEW MEMBERS<br>ADDED | DROPPED<br>MEMBERS | NET<br>GAIN/LOSS |
| JULY/AUG/SEPT | 0                | 0                 | 0                | 0                | JULY/AUG/SEPT         | 21                 | 53                                  | 56                 | -3               |
| OCT/NOV/DEC   | 0                | 1                 | 0                | 1                | OCT/NOV/DEC           | 1                  | 80                                  | 80                 | 0                |
| JAN/FEB/MAR   | 1                | 0                 | 0                | 0                | JAN/FEB/MAR           | 40                 | 0                                   | 0                  | 0                |
| APR/MAY/JUNE  | 1                | 0                 | 0                | 0                | APR/MAY/JUNE          | 27                 | 0                                   | 0                  | 0                |

GOALS AND ACTUAL MEMBERS CUMULATIVE

| DROPPED CLUBS: 0 |     | 40 CLUBS OF 82 ADDED 1 OR MORE | GENDER DISTRIBUTION   |                |                     |
|------------------|-----|--------------------------------|-----------------------|----------------|---------------------|
|                  |     | NEW MEMBERS                    | MALE                  | 1,147 (60.95%) |                     |
| DROPPED MEMBERS  |     |                                | FEMALE                | 735 (39.05%)   |                     |
|                  |     |                                |                       |                | $ \longrightarrow $ |
| DECEASED         | 10  | CLICK HERE FOR HEALTH          |                       |                |                     |
| CLUB CANCELLED   | 0   | ASSESSMENT DATA                | FAMILY UNIT MEMBERS   |                | 410                 |
| OTHER            | 126 |                                | HEAD OF HOUSEHOLD     |                |                     |
| TOTAL            | 136 |                                | NON-HEAD OF HOUSEHOLD |                |                     |
|                  |     |                                |                       |                |                     |