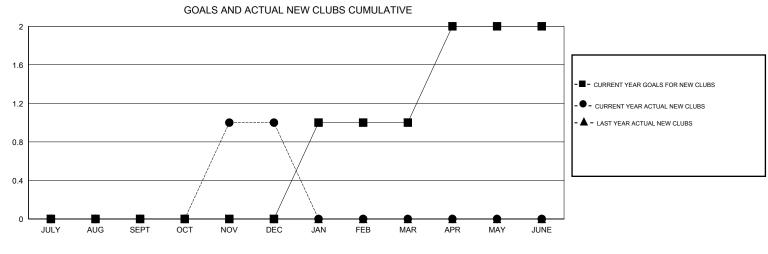

## LOCATION AUSTRALIA

GMT CA 7

|               |                  | Clubs             |                  |                  | Members               |                    |                                     |                    |                  |
|---------------|------------------|-------------------|------------------|------------------|-----------------------|--------------------|-------------------------------------|--------------------|------------------|
|               | RESU             | LTS FOR 2016-2017 |                  |                  | RESULTS FOR 2016-2017 |                    |                                     |                    |                  |
| QUARTER       | NEW CLUB<br>GOAL | NEW CLUBS         | DROPPED<br>CLUBS | NET<br>GAIN/LOSS | QUARTER               | NEW MEMBER<br>GOAL | CHARTER AND<br>NEW MEMBERS<br>ADDED | DROPPED<br>MEMBERS | NET<br>GAIN/LOSS |
| JULY/AUG/SEPT | 0                | 0                 | 0                | 0                | JULY/AUG/SEPT         | 21                 | 53                                  | 56                 | -3               |
| OCT/NOV/DEC   | 0                | 1                 | 0                | 1                | OCT/NOV/DEC           | 1                  | 80                                  | 80                 | 0                |
| JAN/FEB/MAR   | 1                | 0                 | 0                | 0                | JAN/FEB/MAR           | 40                 | 0                                   | 0                  | 0                |
| APR/MAY/JUNE  | 1                | 0                 | 0                | 0                | APR/MAY/JUNE          | 27                 | 0                                   | 0                  | 0                |